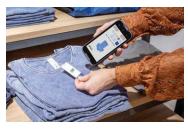

#### Superior performance with Memor 11 family

The Memor 11 family of mobile computers is designed to provide a versatile solution for today's mobile workforce. If flexibility is required in Retail, Warehouse, Manufacturing, or Transportation & Logistics applications, the Memor 11 family is built to meet your customers' needs. Options between Wi-Fi only or Wi-Fi/Cellular models will always stay connected whether use cases are within indoor premises or on-the-go.

# Rugged and compact design and improved scanning performance

A bright 5-inch touch display enables effortless user interaction, while still in a slim form-factor to enhance its usability. Heightened scanning performance in dark warehouses or outdoor environments with the high-end 2D scan engine, plus increased accuracy and efficiency when paired with Datalogic's exclusive Green Spot Technology in scan-intensive settings.